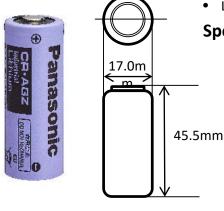

#### **Specifications**

\* Panasonic offers batteries with tabs or lead wires.

| Part number                     |                | CR-AG7           |
|---------------------------------|----------------|------------------|
| Partifulliber                   |                | CN-AGZ           |
| Nominal voltage                 |                | 3V               |
| Nominal capacity                |                | 2,700mAh         |
| Continuous drain                |                | 2.5mA            |
| Maximum pulse discharge current |                | 3A               |
| Dimensions*1                    | Diameter(Max.) | 17.0mm           |
|                                 | Height(Max.)   | 45.5mm           |
| Weight*1                        |                | Approx. 23.0g    |
| Operating temperature           |                | -40°C to +85°C*2 |