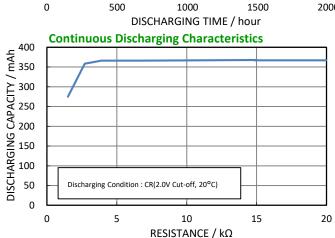

#### **Specifications**

\* Panasonic offers batteries with tabs or lead wires.

| Part number           |                | CR2050A         |
|-----------------------|----------------|-----------------|
| Nominal voltage       |                | 3V              |
| Nominal capacity      |                | 345mAh          |
| Continuous drain      |                | 0.2mA           |
| Dimensions*1          | Diameter(Max.) | 20.0mm          |
|                       | Height(Max.)   | 5.0mm           |
| Weight*1              |                | Approx. 4.1g    |
| Operating temperature |                | -40°C to +125°C |