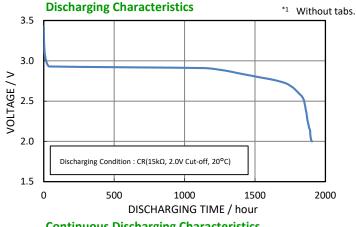

#### **Specifications**

\* Panasonic offers batteries with tabs or lead wires.

| Part number           |                | CR2050A         |
|-----------------------|----------------|-----------------|
| Nominal voltage       |                | 3V              |
| Nominal capacity      |                | 345mAh          |
| Continuous drain      |                | 0.2mA           |
| Dimensions*1          | Diameter(Max.) | 20.0mm          |
|                       | Height(Max.)   | 5.0mm           |
| Weight*1              |                | Approx. 4.1g    |
| Operating temperature |                | -40°C to +125°C |