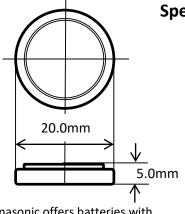

#### **Specifications**

\* Panasonic offers batteries with tabs or lead wires.

| Part number           |                | CR2050A         |
|-----------------------|----------------|-----------------|
| Nominal voltage       |                | 3V              |
| Nominal capacity      |                | 345mAh          |
| Continuous drain      |                | 0.2mA           |
| Dimensions*1          | Diameter(Max.) | 20.0mm          |
|                       | Height(Max.)   | 5.0mm           |
| Weight*1              |                | Approx. 4.1g    |
| Operating temperature |                | -40°C to +125°C |