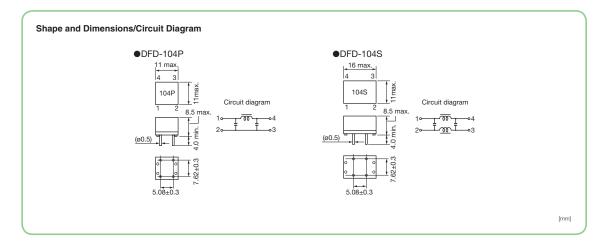

## **DFD Series**

## [RoHS Compliant]

| Model    | Rated voltage<br>DC (V) | Rated current<br>DC (A) | DC resistance $(m\Omega)$ max. | Operating temperature range (°C) |
|----------|-------------------------|-------------------------|--------------------------------|----------------------------------|
| DFD-104P | 50                      | 2.0                     | 100                            | -25~+85                          |
| DFD-104S | 50                      | 2.0                     | 100                            | -25~+85                          |