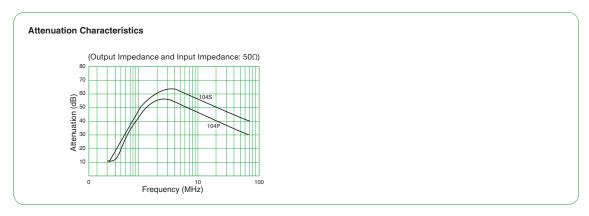

## **DFD Series**

## [RoHS Compliant]



| Model    | Rated voltage<br>DC (V) | Rated current<br>DC (A) | DC resistance $(m\Omega)$ max. | Operating temperature range (°C) |
|----------|-------------------------|-------------------------|--------------------------------|----------------------------------|
| DFD-104P | 50                      | 2.0                     | 100                            | -25~+85                          |
| DFD-104S | 50                      | 2.0                     | 100                            | -25~+85                          |

Withstanding voltage: 125VDC, 5 sec. between terminal 1 and 2 Insulation resistance: more than 500MΩ (100VDC, one minute)





DC Line Filters VOL.12

27



- All specifications in this catalog and production status of products are subject to change without notice. Prior to the purchase, please contact TOKIN for updated product data.
- ●Please request for a specification sheet for detailed product data prior to the purchase.
- Before using the product in this catalog, please read "Precautions" and other safety precautions listed in the printed version catalog.