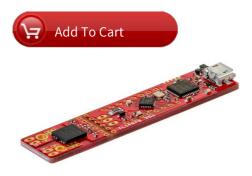

## **Description:**

The Current Sensor 2GO is a budget-priced evaluation board equipped with a current sensor combined with an ARM® Cortex™-M0 CPU. The Current Sensor 2GO has a complete set of on-board devices, including an on-board debugger. Build your own application and gadget with the Current Sensor 2GO.

## **Summary of Features:**

- TLI4970-D050T4 (current sensor with digital interface)
- XMC1100 (ARM® Cortex™-M0 based)
- On-board J-Link Lite Debugger (Realized with XMC4200 Microcontroller)
- Power over USB (Micro USB), ESD and reverse current protection
- GUI for free download in -32-bit or -64-bit