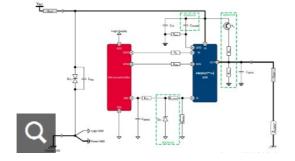

# BTS70012-1ESP

The BTS70012-1ESP is a Smart High-Side Power Switch, providing protection functions and diagnosis. The product has a Capacitive Load Switching mode implemented to charge capacitive loads and to reduce current peaks during switch on of capacitors.

### **Potential Applications**

- Suitable for driving 31.3 A resistive, inductive and capacitive loads
- Replaces electromechanical relays, fuses and discrete circuits
- Suitable for driving glow plug, heating loads, DC motor and for power distribution