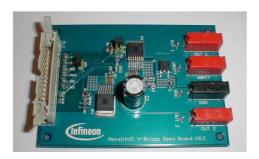

## **Description:**

The NovalithIC™ H-Bridge/Dual-Halfbridge Demo Board contains two NovalithICs used as two half-bridges or in atypical H-bridge configuration including peripheral components and reverse polarity protection. Control signals canbe supplied via a 26 pin header connector. The board is suitable for all members of the NovalithIC™ family.