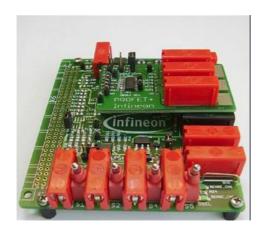

## **Description:**

The BTT6030-1EKA Daughterboard is a small PCB with soldered PROFET+24V device on it. It has to be used in combination with the PROFET+ main demo board

Follow us

© 1999 - 2017 Infineon Technologies AG, 苏ICP备15016286号