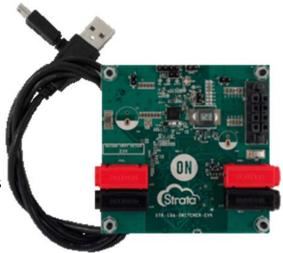

## STR-NCP3235-EVK: Enables the Strata hardware evaluation ecosystem via configurable NCP3235, 15A Regulator

Strata enables seamless evaluation of hardware devices such as this configurable NCP3235 regulator. The DC regulator can be controlled via a simple, easy-to-use UI which allows users to both measure and control key regulator functions. Design collateral such as schematics, PCB layout, test reports, etc. are supplied in the same Strata interface to ease evaluation. This design serves as a vehicle for ON's customers to start taking advantage of the new Strata ecosystem. Future designs encompassing more of ON's power solutions are in the works! See the

power solutions are in the works! See the Strata webpage at http://onsemi.com/stratafor more details!

| Evaluation/Development Tool Information |        |            |                                                                                                   |                                                                                                        |        |
|-----------------------------------------|--------|------------|---------------------------------------------------------------------------------------------------|--------------------------------------------------------------------------------------------------------|--------|
| Product                                 | Status | Compliance | Short Description                                                                                 | Parts Used                                                                                             | Action |
| STR-<br>NCP3235-<br>EVK                 | Active |            | Enables the Strata hardware<br>evaluation ecosystem via<br>configurable NCP3235, 15A<br>Regulator | 2N7002W, ESD7L5.0DT5G,<br>NCP3235MNTXG, NCP705MTADJTCG,<br>NCS210RMUTAG, NCT375DMR2G,<br>NSR20F20NXT5G |        |