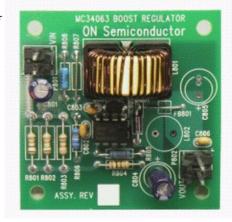

## MC34063LBGEVB: Boost Regulator Evaluation Board

The MC34063 is a switching control circuit for use in DC to DC converters. With an on board switch capable of delivering 1.5 A, this versatile controller can be utilized in step up, step down, buck-boost, or voltage inverting topologies with a minimum number of components.

| Evaluation/Development Tool Information |        |            |                                  |             |                                                     |  |
|-----------------------------------------|--------|------------|----------------------------------|-------------|-----------------------------------------------------|--|
| Product                                 | Status | Compliance | Short Description                | Parts Used  | Action                                              |  |
| MC34063LBGEVB                           | Active | Pb-free    | Boost Regulator Evaluation Board | MC34063AP1G | >> Contact<br>Local Sales<br>Office<br>>> Inventory |  |