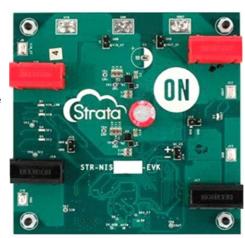

## STR-NIS5020-GEVB: Strata Enabled NIS5020 12V, 14 m $\Omega$ , 10A eFuse

The STR-NIS5020-GEVB provides an evaluation board for the NIS5020 eFuse within the Strata Development Environment. The NIS5020 offers a programmable trip current limit, a programmable slew rate, and thermal protection features. The evaluation board provides an on board short circuit load to test the short circuit protection features of the eFuse. This evaluation board must be used with Strata to control the eFuse and monitor telemetry such as input/output voltage, input/output current, and temperature. See the Strata webpage at <a href="https://www.onsemi.com/strata">www.onsemi.com/strata</a> for more details!