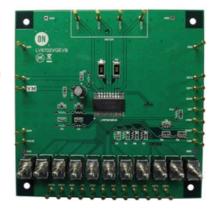

## LV8702VGEVB: 2-Channel Full Bridge Driver IC Evaluation Board

The LV8702V is a 2-channel Full-bridge driver IC that can drive a stepper motor driver, which is capable of micro-step drive and supports quarter step. Current is controlled according to motor load and rotational speed at half step, half step fulltorque and quarter step excitation, thereby highly efficient drive is realized. Consequently, the reduction of power consumption, heat generation, vibration and noise is achieved.