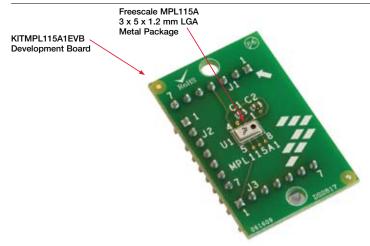

Verify package contents according to the kit Web site: www.freescale.com/ sensortoolbox

Assemble the hardware by connecting a development board to the interface board. This board is intended for use with a pressure sensor interface board, purchased separately. More information can be found on the Web site.



clicking the link. Download Software

All Sensor Toolbox kits use the same software and driver, so the install only needs to be done once. Follow the on-screen instructions to install the communication driver for the tool. Check back occasionally for software updates. Plug in the USB and turn the board on using the power switch. Run the Sensor Toolbox link on your desktop.

Explore other compatible kits at www.freescale.com/sensortoolbox





## Get to know the KITMPL115A1EVB board



## Learn more at www.freescale.com/sensortoolbox.

Freescale and the Freescale logo are trademarks or registered trademarks of Freescale Semiconductor, Inc. in the U.S. and other countries. All other product or service names are the property of their respective owners. © Freescale Semiconductor, Inc. 2009.

Doc Number: KITMPL115A1EVBQSG / REV 0 Agile Number: 926-78326 / Rev A



Downloaded from Arrow.com.