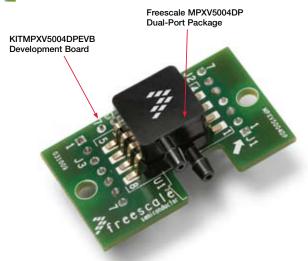

## KITMPXV5004DPEVB Quick Start Guide

Unpack the board.
Verify package contents
according to the kit Web site:
http://www.freescale.com/
sensortoolbox

Assemble the hardware by connecting a development board to the interface board. This board is intended for use paired with the Pressure Sensor Interface Board, purchased separately. More information can be found on the Web site.