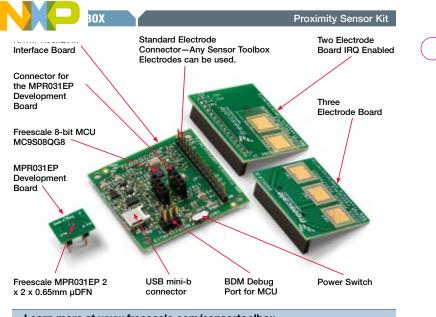

## KITMPR03xEVM Quick Start Guide

Unpack the board. Verify package contents according to the kit Web site:

http://www.freescale.com/ sensortoolbox

Assemble the hardware by connecting the development board to the interface board. Any Sensor Toolbox electrode boards, including the ones in this kit can be used with this interface board.