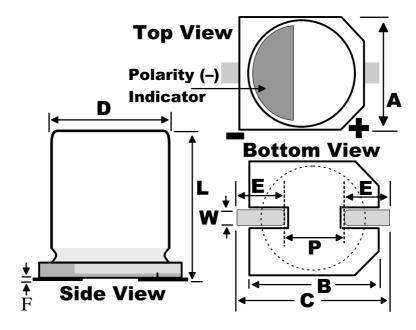

## **Dimensions (mm)**

## **Specifications**

| ID | Dimension | Tolerance | Manufacturer:              | KEMET                           |
|----|-----------|-----------|----------------------------|---------------------------------|
| D  | 10        | +/-0.5    | Capacitance:               | 470 uF                          |
| L  | 10.2      | +/-0.3    | Rated Temperature:         | 105C                            |
| Α  | 10.3      | +/-0.2    | Voltage @ rated temp:      | 25V                             |
| В  | 10.3      | +/-0.2    | Life @ rated temp:         | 2000 h                          |
| С  | 13        | max       | Temperature Range:         | -40/+105C                       |
| W  | 0.9       | +/-0.2    | RoHS:                      | Yes                             |
| E  | 3.5       | +/-0.2    | Tolerance:                 | +/-20%                          |
| Р  | 4.6       | +/-0.2    | Part Type Description:     | Surface Mount Polymer Alumninum |
| F  | 0.3       | max       | Style:                     | Surface Mount Vertical Can      |
|    |           |           | Lead Type:                 | V-Chip                          |
|    |           |           | Lead Form:                 | Standard                        |
|    |           |           | Hi Temp Solder:            | Yes                             |
|    |           |           | Leakage Current:           | 118 uA                          |
|    |           |           | Leakage Condition:         | 2min/20c                        |
|    |           |           | Dissipation Factor:        | 14%                             |
|    |           |           | Impedance Ratio -25C:      | 2.0                             |
|    |           |           | Impedance Ratio -40C:      | 3.0                             |
|    |           |           | Ripple 120Hz @ rated temp: | 0.85 A                          |
|    |           |           | Package Kind:              | T&R                             |
|    |           |           | Package Quantity:          | 500                             |