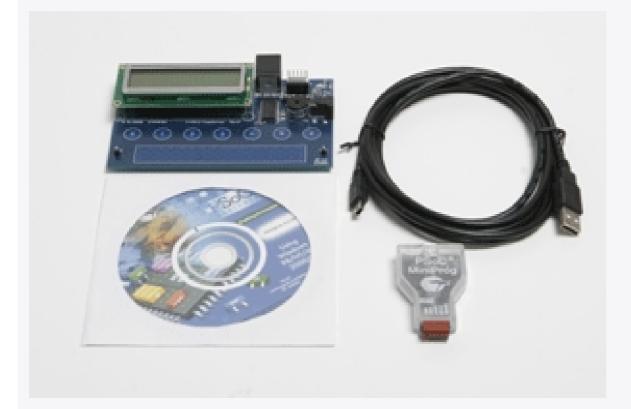

# CY3203A-CapSense Rev. A Kit Contents:

- CSA Training Board (CY8C20x34)
- PSoC Designer(TM) and Example Project CD
- CSA User Module
- Mini Programmer Unit
- LCD Module
- USB Cable