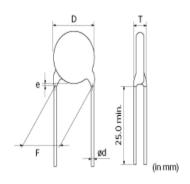

Note: This datasheet may be out of date.

Please download the latest datasheet of DEC1X3J470JC4B from the official website of Murata Manufacturing Co., Ltd.

http://www.murata.com/en-us/products/productdetail?partno=DEC1X3J470JC4B

## DEC1X3J470JC4B

















# References

| Packaging | Specifications | Standard<br>Packing<br>Quantity |
|-----------|----------------|---------------------------------|
| В         | Bulk(Bag)      | 250                             |

| Mass (typ.) |       |
|-------------|-------|
| 1 piece     | 0.79g |

1 of 2

## Attention

1. This datasheet is downloaded from the website of Murata Manufacturing Co., Ltd. Therefore, it's specifications are subject to change or our products in it may be discontinued without advance notice. Please check with our sales representatives or product engineers before ordering.

2. This datasheet has only typical specifications because there is no space for detailed specifications.

Therefore, please review our product specifications or consult the approval sheet for product specific