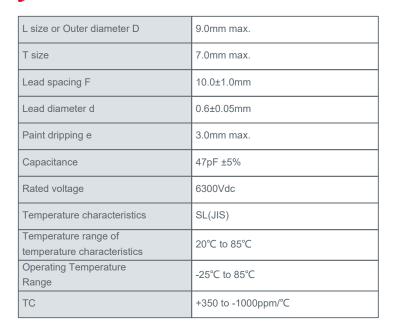

| Mass (typ.) |       |
|-------------|-------|
| 1 piece     | 0.79g |

1 of 2

**Specifications** 

2 of 2

1. This datasheet is downloaded from the website of Murata Manufacturing Co., Ltd. Therefore, it's specifications are subject to change or our products in it may be discontinued without advance notice. Please check with our sales representatives or product engineers before ordering.