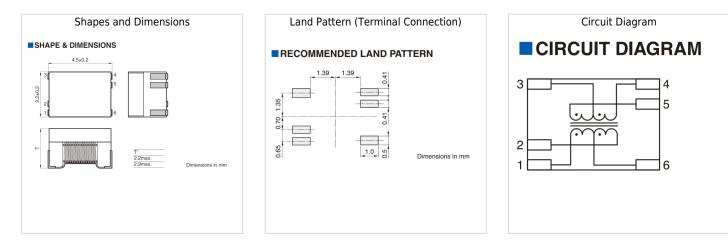

|           | Size           |
|-----------|----------------|
| Length(L) | 4.50mm ±0.20mm |
| Width(W)  | 3.20mm ±0.20mm |
| Height(H) | 2.90mm Max.    |

| Electrical Characteristics      |                                                   |  |
|---------------------------------|---------------------------------------------------|--|
| Turns Ratio                     | 1CT:1CT                                           |  |
| Inductance                      | 200μH Min. at 100kHz, DC bias 8mA                 |  |
| Insertion Loss                  | 1.5dB Max. [0.1 to 100MHz]                        |  |
| Inter-winding Stray Capacitance | 35pF                                              |  |
| Withstanding Voltage            | Compliant with IEEE 802.3, Impulse 2400V 1.2/50µs |  |

| Other                 |                                      |
|-----------------------|--------------------------------------|
| Operating Temp. Range | -40 to 105°C                         |
| AEC-Q200              | Yes                                  |
| Packing               | Blister (Plastic)Taping [330mm Reel] |
| Package Quantity      | 2000pcs                              |
| Weight                | 0.16g                                |