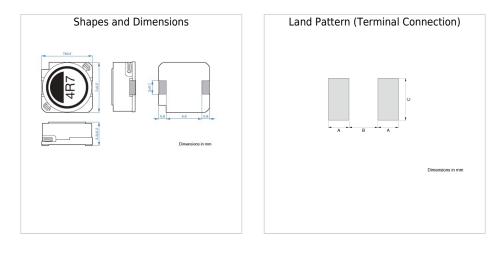

|                              | Size           |
|------------------------------|----------------|
| Length(L)                    | 7.00mm ±0.20mm |
| Width(W)                     | 7.00mm ±0.20mm |
| Thickness   Height           | 3.20mm ±0.20mm |
| Recommended Land Pattern (A) | 1.50mm Nom.    |
| Recommended Land Pattern (B) | 4.80mm Nom.    |
| Recommended Land Pattern (C) | 2.20mm Nom.    |

## Associated Images

! Images are for reference only and show exemplary products.

! This PDF document was created based on the data listed on the TDK Corporation website.