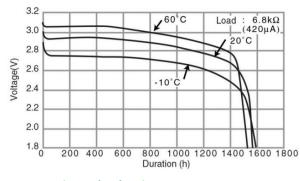

# **Panasonic**

# **CR2450**

## **CR Coin-type Lithium Battery**



### **Dimensions**

#### **Features & Benefits**

- Offers high-rate pulse discharge
- Available in a range of compact sizes and capacities, from thin-type to high-capacity models
- Excellent low-temperature performance enhanced by manganese-dioxide positive pole

### **Specifications**



| * Panasonic offers batteries witl | h |
|-----------------------------------|---|
| tabs or lead wires.               |   |



<sup>\*1</sup> Without tabs.

#### Discharge temperature characteristics



#### Capacity vs. load resistance



### Operating voltage vs. load resistance (voltage at 50% discharge depth)



### **Applications**

Remote keyless entry, Card remote controls, memory backup, security price tags, smart transmitter tags and others.

This data in this document is for descriptive purposes only and is not intended to make or imply any guarantee or warranty. As of March, 2021. The contents of this product information are subject to change without notice.

# Please visit our website at: Panasonic Corporation

https://eu.industrial.panasonic.com/products/batteries-energy-products/primary-batteries/lithium-batteries

Please consult Panasonic when anticipating usage in operating temperatures of 70°C or above.