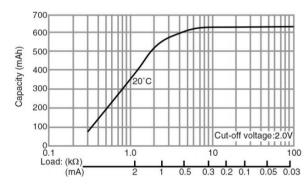

# **Panasonic**

# **CR2450**

## **CR Coin-type Lithium Battery**



### **Dimensions**

#### **Features & Benefits**

- Offers high-rate pulse discharge
- Available in a range of compact sizes and capacities, from thin-type to high-capacity models
- Excellent low-temperature performance enhanced by manganese-dioxide positive pole

### **Specifications**



| * Panasonic offers batteries witl | h |
|-----------------------------------|---|
| tabs or lead wires.               |   |



<sup>\*1</sup> Without tabs.

#### Discharge temperature characteristics



#### Capacity vs. load resistance



### Operating voltage vs. load resistance (voltage at 50% discharge depth)



### **Applications**

Remote keyless entry, Card remote controls, memory backup, security price tags, smart transmitter tags and others.

This data in this document is for descriptive purposes only and is not intended to make or imply any guarantee or warranty. As of March, 2021. The contents of this product information are subject to change without notice.

# Please visit our website at: Panasonic Corporation

https://eu.industrial.panasonic.com/products/batteries-energy-products/primary-batteries/lithium-batteries

Please consult Panasonic when anticipating usage in operating temperatures of 70°C or above.