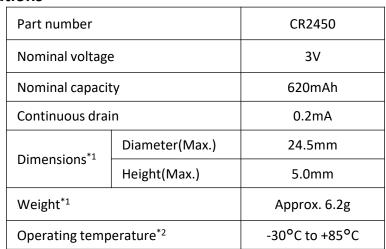

### **Specifications**

| * Panasonic offers batteries witl | h |
|-----------------------------------|---|
| tabs or lead wires.               |   |

<sup>\*1</sup> Without tabs.