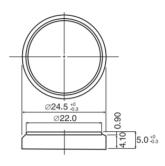

# **Panasonic**

# **CR2450**

## **CR Coin-type Lithium Battery**



### **Dimensions**

#### **Features & Benefits**

- Offers high-rate pulse discharge
- Available in a range of compact sizes and capacities, from thin-type to high-capacity models
- Excellent low-temperature performance enhanced by manganese-dioxide positive pole

### **Specifications**



| * Panasonic offers batteries witl | h |
|-----------------------------------|---|
| tabs or lead wires.               |   |



<sup>\*1</sup> Without tabs.

#### Discharge temperature characteristics



#### Capacity vs. load resistance



### Operating voltage vs. load resistance (voltage at 50% discharge depth)



### **Applications**

Remote keyless entry, Card remote controls, memory backup, security price tags, smart transmitter tags and others.

This data in this document is for descriptive purposes only and is not intended to make or imply any guarantee or warranty. As of March, 2021. The contents of this product information are subject to change without notice.

# Please visit our website at: Panasonic Corporation

https://eu.industrial.panasonic.com/products/batteries-energy-p