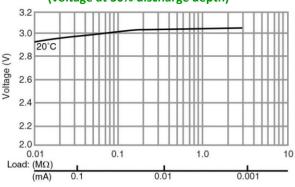

# **Panasonic**

# **CR2450**

## **CR Coin-type Lithium Battery**



### **Dimensions**

#### **Features & Benefits**

- Offers high-rate pulse discharge
- Available in a range of compact sizes and capacities, from thin-type to high-capacity models
- Excellent low-temperature performance enhanced by manganese-dioxide positive pole

### **Specifications**



| * Panasonic offers batteries witl | h |
|-----------------------------------|---|
| tabs or lead wires.               |   |



<sup>\*1</sup> Without tabs.

#### Discharge temperature characteristics



#### Capacity vs. load resistance



### Operating voltage vs. load resistance (voltage at 50% discharge depth)



### **Applications**

Remote keyless entry, Card remote controls, memory backup, security price tags, smart transmitter tags and others.

This data in this document is for descriptive purposes only and is not intended to make or imply any guarantee or warranty. As of March, 2021. The contents of this product information are subject to change without notice.

# Please visit our website at: Panasonic Corporation

https://eu.industrial.panasonic.com/products/batteries-energy-products/primary-batteries/lithium-batteries

Please consult Panasonic when anticipating usage in operating temperatures of 70°C or above.