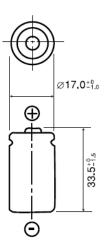

## **Dimensions**

| Part number              |                | BR-2/3A       |
|--------------------------|----------------|---------------|
| Nominal voltage          |                | 3V            |
| Nominal capacity         |                | 1,200mAh      |
| Continuous drain         |                | 2.5mA         |
| Dimensions <sup>*1</sup> | Diameter(Max.) | 17.0mm        |
|                          | Height(Max.)   | 33.5mm        |
| Weight <sup>*1</sup>     |                | Approx. 13.0g |
| Operating temperature    |                | -40°C ~ +85°C |

\*1 Without tabs.