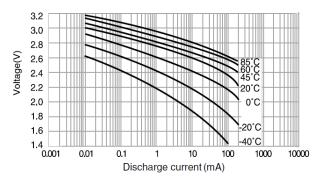

#### **Operating voltage vs. Discharge current** (voltage at 50% discharge depth)