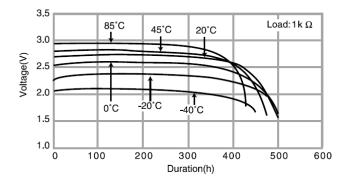

nefits**

- Long-term operating performance
- Suitable for Power supplies for products such as that demand long-term reliability

## **Specifications**

## **Dimensions**



| Part number              |                | BR-2/3A       |
|--------------------------|----------------|---------------|
| Nominal voltage          |                | 3V            |
| Nominal capacity         |                | 1,200mAh      |
| Continuous drain         |                | 2.5mA         |
| Dimensions <sup>*1</sup> | Diameter(Max.) | 17.0mm        |
|                          | Height(Max.)   | 33.5mm        |
| Weight <sup>*1</sup>     |                | Approx. 13.0g |
| Operating temperature    |                | -40°C ~ +85°C |

\*1 Without tabs.

#### **Discharge temperature characteristics**



#### **Operating voltage vs. Discharge current** (voltage at 50% discharge depth)



## Applications

Commercial equipment (communication/measurement devices), meters (gas, water, electricity, hot water), memory backup (large FA equipment), automotive electronic components (security alarms), etc.

This data in this document is for descriptive purposes only and is not intended to make or imply any guarantee or warranty. As of March, 2021. The contents of this product information are subject to change without notice.



# Please visit our website at:

https://industrial.panasonic.com/ww/products/batteries/primary-batteries/lithium-batteries Downloaded from Arrow.com.

## **Panasonic Corporation**