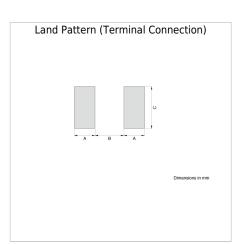

| !                            | Size           |
|------------------------------|----------------|
| Length(L)                    | 3.20mm ±0.20mm |
| Width(W)                     | 2.50mm ±0.20mm |
| Thickness   Height           | 2.20mm ±0.20mm |
| Recommended Land Pattern (A) | 1.20mm Nom.    |
| Recommended Land Pattern (B) | 2.00mm Nom.    |
| Recommended Land Pattern (C) | 2.00mm Nom.    |