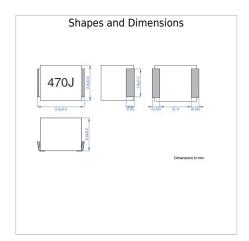

| !                            | Size           |
|------------------------------|----------------|
| Length(L)                    | 3.20mm ±0.20mm |
| Width(W)                     | 2.50mm ±0.20mm |
| Thickness   Height           | 2.20mm ±0.20mm |
| Recommended Land Pattern (A) | 1.20mm Nom.    |
| Recommended Land Pattern (B) | 2.00mm Nom.    |
| Recommended Land Pattern (C) | 2.00mm Nom.    |