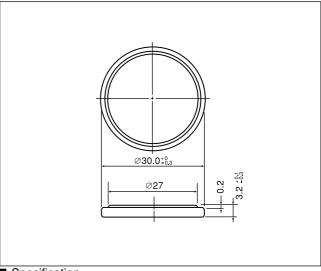

### Dimensions(mm)

## ■ Specification

| Nominal voltage(V)        | 3          |
|---------------------------|------------|
| Nominal capacity(mAh)     | 1,000      |
| Continuous drain(mA)      | 0.2        |
| Operating temperature(°C) | -30 to +85 |