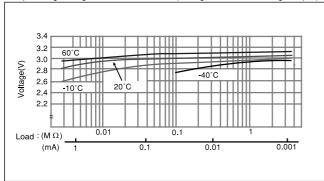

## ■ Operating voltage vs. load resistance(voltage at 50% discharge depth)

# ■ Operating voltage vs. load resistance(voltage at 50% discharge depth)