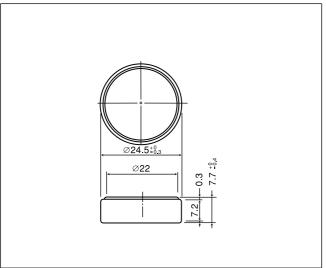

### Dimensions(mm)

## ■ Specification

| Nominal voltage(V)        | 3          |
|---------------------------|------------|
| Nominal capacity(mAh)     | 1,000      |
| Continuous drain(mA)      | 0.2        |
| Operating temperature(°C) | -30 to +85 |