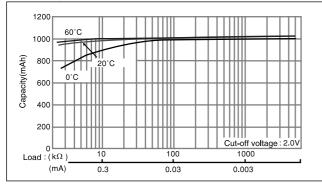

## ■ Capacity vs. load resistance

## ■ Capacity vs. load resistance

\*The data in this document are for descriptive purposes only and are not intended to make or imply any guarantee or warranty.