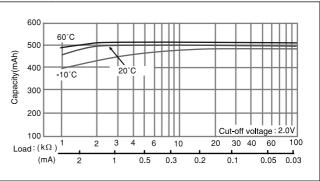

erating temperature(°C) | -30 to +85 |

\*Please consult Panasonic when anticipating usage in operating temperature of 70°C or above.
■ Discharge temperature characteristics



## ■ Operating voltage vs. load resistance(voltage at 50% discharge depth)



## ■ Capacity vs. load resistance



### ■ Dimensions(mm)



## ■ Specification

| Nominal voltage(V)        | 3          |
|---------------------------|------------|
| Nominal capacity(mAh)     | 500        |
| Continuous drain(mA)      | 0.2        |
| Operating temperature(°C) | -30 to +85 |

\*Please consult Panasonic when anticipating usage in operating temperature of 70°C or above.

Discharge temperature characteristics



# ■ Operating voltage vs. load resistance(voltage at 50% discharge depth)



## ■ Capacity vs. load resistance



\*The data in this document are for descriptive purposes only and are not intended to make or imply any guarantee or warranty.