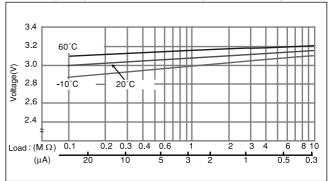

us drain(mA)      | 0.2        |
| Operating temperature(°C) | -30 to +85 |

\*Please consult Panasonic when anticipating usage in operating temperature of 70°C or above.
■ Discharge temperature characteristics



## ■ Operating voltage vs. load resistance(voltage at 50% discharge depth)



## ■ Capacity vs. load resistance



### ■ Dimensions(mm)



## ■ Specification

| Nominal voltage(V)        | 3          |
|---------------------------|------------|
| Nominal capacity(mAh)     | 500        |
| Continuous drain(mA)      | 0.2        |
| Operating temperature(°C) | -30 to +85 |

\*Please consult Panasonic when anticipating usage in operating temperature of 70°C or above.

Discharge temperature characteristics



# ■ Operating voltage vs. load resistance(voltage at 50% discharge depth)



## ■ Capacity vs. load resistance



\*The data in this document are for descriptive purposes only and are not intended to make or imply any guarantee or warranty.