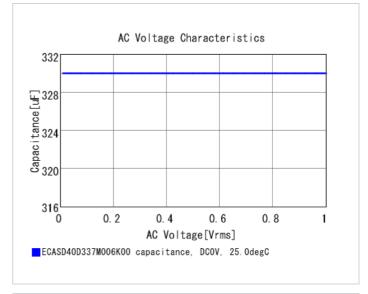

#### Chart of characteristic data (The charts below may show another part number which shares its characteristics.)

2 of 2