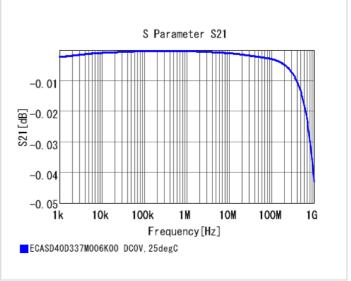

#### Chart of characteristic data (The charts below may show another part number which shares its characteristics.)

2 of 2