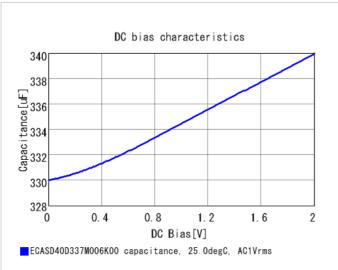

#### Chart of characteristic data (The charts below may show another part number which shares its characteristics.)

2 of 2