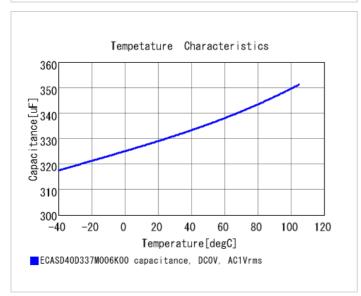

#### Chart of characteristic data (The charts below may show another part number which shares its characteristics.)

2 of 2