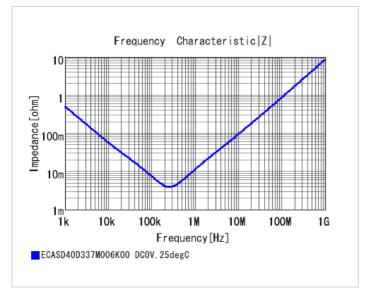

#### Chart of characteristic data (The charts below may show another part number which shares its characteristics.)

2 of 2