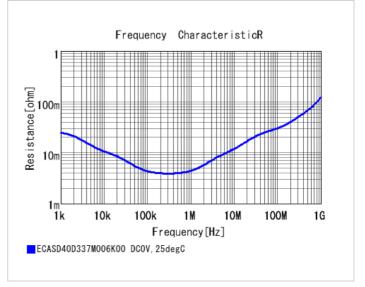

#### Chart of characteristic data (The charts below may show another part number which shares its characteristics.)

2 of 2