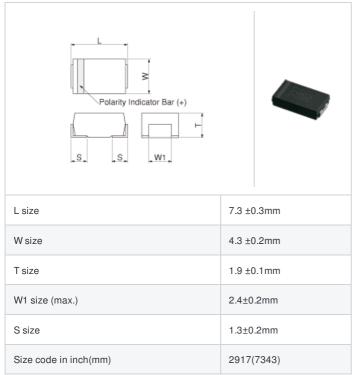

ECASD40D337M006K00 "#" indicates a package specification code.

















< List of part numbers with package codes > ECASD40D337M006K00

## **Shape**



# References

| Packaging | Specifications         | Minimum quantity |
|-----------|------------------------|------------------|
| К         | ф330mm Embossed taping | 3000             |

| Mass (typ.) |       |
|-------------|-------|
| 1 piece     | 0.13g |

# **Specifications**

| ESR (equivalent series resistance) | 6mΩ        |
|------------------------------------|------------|
| Capacitance                        | 330μF ±20% |
| Rated voltage                      | 2Vdc       |
| Capacitance change rate            | ±20%       |
| Operating temperature range        | -40~105°C  |
| Allowable Ripple Current           | 3.5 Arms   |
| Leakage Current                    | 66.0 μΑ    |

1 of 2



<sup>1.</sup> This datasheet is downloaded from the website of Murata Manufacturing Co.