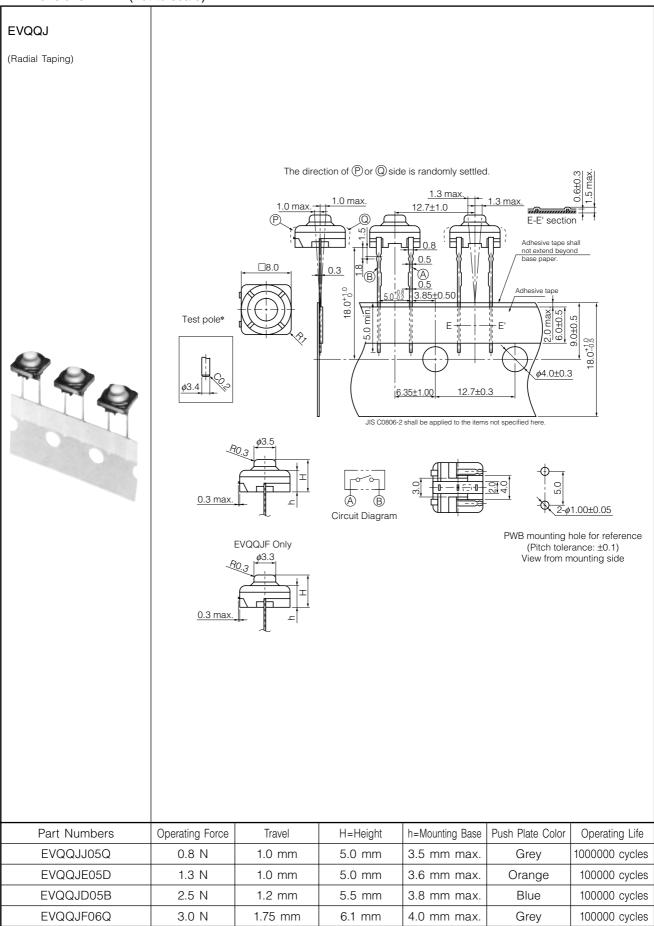

### ■ Dimensions in mm (not to scale)

Design and specifications are each subject to change without notice. Ask factory for the current technical specifications before purchase and/or use. Should a safety concern arise regarding this product, please be sure to contact us immediately.

### ■ Specifications

| Туре                          |                                 | Snap action/Push-on 1-pole 1-throw SPST              |                    |                    |                    |
|-------------------------------|---------------------------------|------------------------------------------------------|--------------------|--------------------|--------------------|
| Electrical                    | Rating                          | 10 μA 2 Vdc to 5 mA 12 Vdc. (Resistive load)         |                    |                    |                    |
|                               | Contact Resistance              | 200 m $Ω$ max.                                       |                    |                    |                    |
|                               | Insulation Resistance           | 50 M $\Omega$ min. (at 100 Vdc)                      |                    |                    |                    |
|                               | Dielectric Withstanding Voltage | 250 Vac for 1 minute                                 |                    |                    |                    |
|                               | Bouncing                        | 10 ms max. (ON, OFF)                                 |                    |                    |                    |
| Mechanical                    | Operating Force                 | 0.8 N±0.4 N                                          | 1.3 N±0.6 N        | 2.5 N±0.6 N        | 3.0 N±0.6 N        |
|                               | Travel                          | 1.0 mm                                               | 1.0 mm             | 1.2 mm             | 1.75 mm            |
| Endurance                     | Operating Life                  | 1000000 cycles min.                                  | 100000 cycles min. | 100000 cycles min. | 100000 cycles min. |
| Operating Temperature         |                                 | −20 °C to +70 °C                                     |                    |                    |                    |
| Storage Temperature           |                                 | -40 °C to +85 °C (Bulk)<br>-20 °C to +40 °C (Taping) |                    |                    |                    |
| Minimum Quantity/Packing Unit |                                 | 1000 pcs. Radial Taping (Reel Pack)                  |                    |                    |                    |
| Quantity/Carton               |                                 | 10000 pcs.                                           |                    |                    |                    |