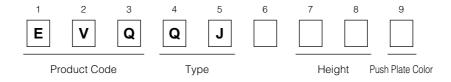

# 8 mm Square Long Travel 2R Light Touch Switches

Type: **EVQQJ** 



- External dimensions: 8.0 mm×8.0 mm,
  Height 5.0 mm, 5.5 mm, 6.1 mm (Including the push plate)
- Long life (self-cleaning)
- Low contact resistance with metal contacts
- Small bouncing



### ■ Recommended Applications

 Control keys for automotive audio equipment, heater control panels.

## ■ Explanation of Part Numbers



### ■ Specifications

| Туре                          |                                 | Snap action/Push-on 1-pole 1-throw SPST              |                    |                    |                    |
|-------------------------------|---------------------------------|------------------------------------------------------|--------------------|--------------------|--------------------|
| Electrical                    | Rating                          | 10 μA 2 Vdc to 5 mA 12 Vdc. (Resistive load)         |                    |                    |                    |
|                               | Contact Resistance              | 200 m $Ω$ max.                                       |                    |                    |                    |
|