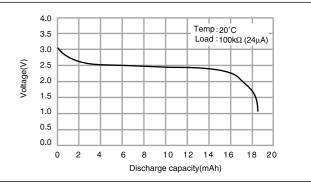

## Specification

| Nominal voltage(V)        | 3          |
|---------------------------|------------|
| Nominal capacity(mAh)     | 17.0       |
| Continuous drain(mA)      | 0.03       |
| Operating temperature(°C) | -20 to +60 |

Discharge characteristics