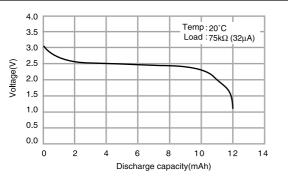

# Specification

| Nominal voltage(V)        | 3          |
|---------------------------|------------|
| Nominal capacity(mAh)     | 11.0       |
| Continuous drain(mA)      | 0.03       |
| Operating temperature(°C) | -20 to +60 |

Discharge characteristics

Consumption current vs. duration time

Chapter 3

\* The data in this document are for descriptive purposes only and are not intended to make or imply any guarantee or warranty.