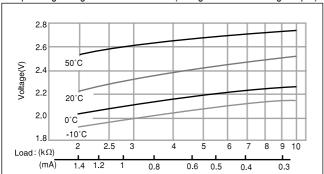

## **BR425**

#### ■ Dimensions(mm)



#### ■ Specification

| Nominal voltage(V)        | 3          |
|---------------------------|------------|
| Nominal capacity(mAh)     | 25         |
| Continuous drain(mA)      | 0.5        |
| Operating temperature(°C) | -30 to +80 |

## ■ Discharge temperature characteristics



# ■ Operating voltage vs. load resistance(voltage at 50% discharge depth)



### ■ Capacity vs. load resistance



## BR435

#### ■ Dimensions(mm)



#### ■ Specification

| Nominal voltage(V)        | 3          |
|---------------------------|------------|
| Nominal capacity(mAh)     | 50         |
| Continuous drain(mA)      | 1          |
| Operating temperature(°C) | -30 to +80 |

# ■ Discharge temperature characteristics



# ■ Operating voltage vs. load resistance(voltage at 50% discharge depth)



### ■ Capacity vs. load resistance



\*The data in this document are for descriptive purposes only and are not intended to make or imply any guarantee or warranty.