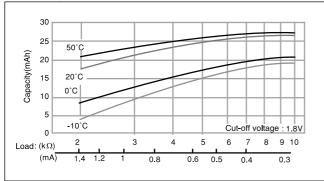

## **BR425**

#### ■ Dimensions(mm)



#### ■ Specification

| Nominal voltage(V)        | 3          |
|---------------------------|------------|
| Nominal capacity(mAh)     | 25         |
| Continuous drain(mA)      | 0.5        |
| Operating temperature(°C) | -30 to +80 |

## ■ Discharge temperature characteristics



# ■ Operating voltage vs. load resistance(voltage at 50% discharge depth)



### ■ Capacity vs. load resistance



## BR435

#### ■ Dimensions(mm)



#### ■ Specification

| Nominal voltage(V)        | 3          |
|---------------------------|------------|
| Nominal capacity(mAh)     | 50         |
| Continuous drain(mA)      | 1          |
| Operating temperature(°C) | -30 to +80 |

# ■ Discharge temperature characteristics



# ■ Operating voltage vs. load resistance(voltage at 50% discharge depth)



### ■ Capacity vs. load resistance



\*The data in this document are for descriptive purposes only and are not intended to make or imply any guarantee or warranty.