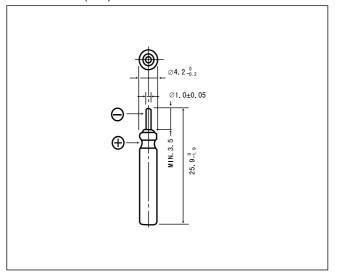

## **BR425**

#### ■ Dimensions(mm)

#### ■ Specification

| Nominal voltage(V)        | 3          |
|---------------------------|------------|
| Nominal capacity(mAh)     | 25         |
| Continuous drain(mA)      | 0.5        |
| Operating temperature(°C) | -30 to +80 |