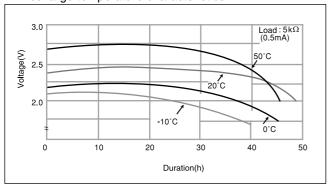

## **BR425**

#### ■ Dimensions(mm)



#### ■ Specification

| Nominal voltage(V)        | 3          |
|---------------------------|------------|
| Nominal capacity(mAh)     | 25         |
| Continuous drain(mA)      | 0.5        |
| Operating temperature(°C) | -30 to +80 |

## ■ Discharge temperature characteristics



# ■ Operating voltage vs. load resistance(voltage at 50% discharge depth)



### ■ Capacity vs. load resistance



## BR435

#### ■ Dimensions(mm)



#### ■ Specification

| Nominal voltage(V)        | 3          |
|---------------------------|------------|
| Nominal capacity(mAh)     | 50         |
| Continuous drain(mA)      | 1          |
| Operating temperature(°C) | -30 to +80 |

# ■ Discharge temperature characteristics



# ■ Operating voltage vs. load resistance(voltage at 50% discharge depth)



### ■ Capacity vs. load resistance



\*The data in this document are for descriptive purposes only and are not intended to make or imply any guarantee or warranty.