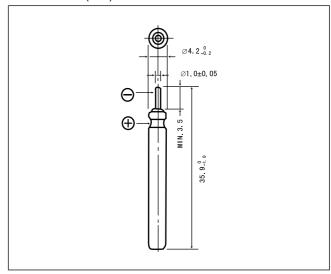

## **BR425**

#### ■ Dimensions(mm)



#### ■ Specification

| Nominal voltage(V)        | 3          |
|---------------------------|------------|
| Nominal capacity(mAh)     | 25         |
| Continuous drain(mA)      | 0.5        |
| Operating temperature(°C) | -30 to +80 |

## ■ Discharge temperature characteristics



# ■ Operating voltage vs. load resistance(voltage at 50% discharge depth)



### ■ Capacity vs. load resistance



## BR435

#### ■ Dimensions(mm)



#### ■ Specification

| Nominal voltage(V)        | 3          |
|---------------------------|------------|
| Nominal capacity(mAh)     | 50         |
| Continuous drain(mA)      | 1          |
| Operating temperature(°C) | -30 to +80 |

# ■ Discharge temperature characteristics



# ■ Operating voltage vs. load resistance(voltage at 50% discharge depth)



### ■ Capacity vs. load resistance



\*The data in this document are for descriptive purposes only and are not intended to make or imply any guarantee or warranty.