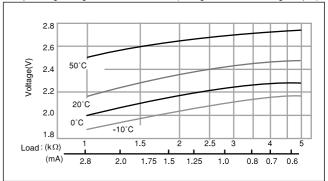

(mm)



#### ■ Specification

| Nominal voltage(V)        | 3          |
|---------------------------|------------|
| Nominal capacity(mAh)     | 25         |
| Continuous drain(mA)      | 0.5        |
| Operating temperature(°C) | -30 to +80 |

## ■ Discharge temperature characteristics



# ■ Operating voltage vs. load resistance(voltage at 50% discharge depth)



### ■ Capacity vs. load resistance



## BR435

#### ■ Dimensions(mm)



#### ■ Specification

| Nominal voltage(V)        | 3          |
|---------------------------|------------|
| Nominal capacity(mAh)     | 50         |
| Continuous drain(mA)      | 1          |
| Operating temperature(°C) | -30 to +80 |

# ■ Discharge temperature characteristics



# ■ Operating voltage vs. load resistance(voltage at 50% discharge depth)



### ■ Capacity vs. load resistance



\*The data in this document are for descriptive purposes only and are not intended to make or imply any guarantee or warranty.