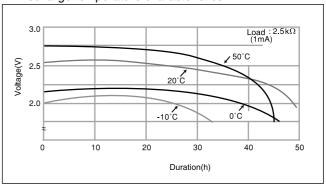

## **BR425**

#### ■ Dimensions(mm)



#### ■ Specification

| Nominal voltage(V)        | 3          |
|---------------------------|------------|
| Nominal capacity(mAh)     | 25         |
| Continuous drain(mA)      | 0.5        |
| Operating temperature(°C) | -30 to +80 |

## ■ Discharge temperature characteristics



# ■ Operating voltage vs. load resistance(voltage at 50% discharge depth)



### ■ Capacity vs. load resistance



## BR435

#### ■ Dimensions(mm)



#### ■ Specification

| Nominal voltage(V)        | 3          |
|---------------------------|------------|
| Nominal capacity(mAh)     | 50         |
| Continuous drain(mA)      | 1          |
| Operating temperature(°C) | -30 to +80 |

# ■ Discharge temperature characteristics



# ■ Operating voltage vs. load resistance(voltage at 50% discharge depth)



### ■ Capacity vs. load resistance



\*The data in this document are for descriptive purposes only and are not intended to make or imply any guarantee or warranty.