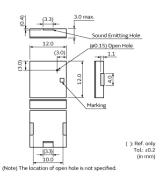

### Appearance & Shape

# **Specifications**

| Oscillation circuits           | Not built-in             |
|--------------------------------|--------------------------|
| Size                           | 12.0×12.0×3.0 mm         |
| Frequency                      | 2.4kHz                   |
| Sound Pressure Level           | 80dB (typ.)              |
| Sound Pressure Level           | 75dB (min.)              |
| Measure Condition of Sound     | [±1.5 Vo-p,2.4kHz,square |
| Pressure Level                 | wave,10cm]               |
| Maximum input voltage          | ±12.5Vo-p max.           |
| Operating Temperature<br>Range | -20°C to 70°C            |
| Storage Temperature Range      | -30°C to 80°C            |
| Shape                          | SMD                      |
| Drive Type                     | External Drive           |
| Mass                           | 360mg                    |