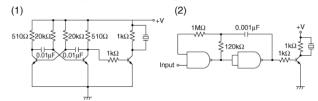

The following are examples of externally driven circuits.
(1) Unstable multi-vibrator using Tr.

- (2) Circuits using inverters or NAND gates.

Frequency Response

Recommended Circuit

3 of 3

1. This datasheet is downloaded from the website of Murata Manufacturing Co., Ltd. Therefore, it's specifications are subject to change or our products in it may be discontinued without advance notice. Please check with our sales representatives or product engineers before ordering.