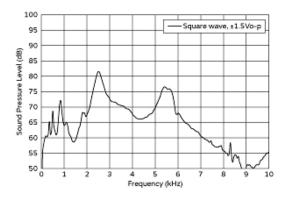

The following are examples of externally driven circuits.
(1) Unstable multi-vibrator using Tr.

- (2) Circuits using inverters or NAND gates.

Frequency Response

Recommended Circuit

3 of 3

1. This datasheet is downloaded from the website of Murata Manufacturing Co., Ltd. Therefore, it's specifications are subject to change or our products in it may be discontinued without advance notice. Please check with our sales representatives or product engineers before ordering.

# **Specifications**

| Oscillation circuits           | Not built-in             |
|--------------------------------|--------------------------|
| Size                           | 12.0×12.0×3.0 mm         |
| Frequency                      | 2.4kHz                   |
| Sound Pressure Level           | 80dB (typ.)              |
| Sound Pressure Level           | 75dB (min.)              |
| Measure Condition of Sound     | [±1.5 Vo-p,2.4kHz,square |
| Pressure Level                 | wave,10cm]               |
| Maximum input voltage          | ±12.5Vo-p max.           |
| Operating Temperature<br>Range | -20°C to 70°C            |
| Storage Temperature Range      | -30°C to 80°C            |
| Shape                          | SMD                      |
| Drive Type                     | External Drive           |
| Mass                           | 360mg                    |