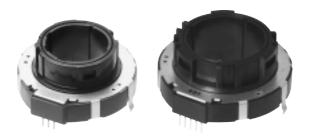

### Type: EWVYE/EWVYF/EWVYG

The large-diameter center space provides a high-quality operation feel

#### Features

- EWVYE ………Outer diameter: 39 mm Center space diameter: 20 mm EWVYF/EWVYG …Outer diameter: 44 mm Center space diameter: 25 mm
- Can have a built-in LED
- Smooth operation feel