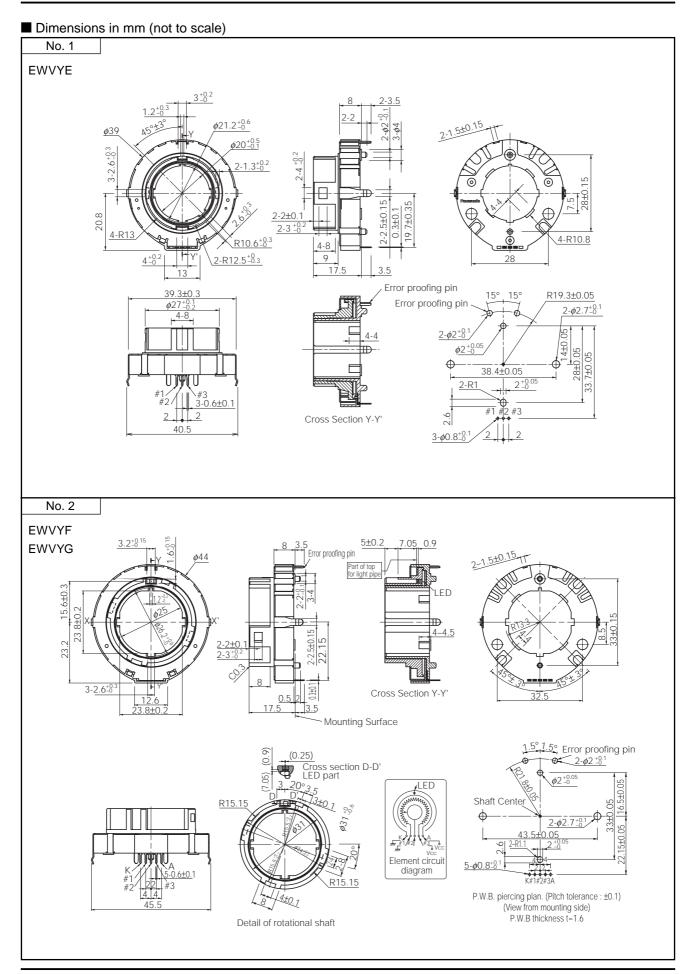

#### Features

- EWVYE ………Outer diameter: 39 mm Center space diameter: 20 mm EWVYF/EWVYG …Outer diameter: 44 mm Center space diameter: 25 mm
- Can have a built-in LED
- Smooth operation feel

#### Specifications

|                               |                                     | EWVYE                           | EWVYF/EWVYG                                                                          |
|-------------------------------|-------------------------------------|---------------------------------|--------------------------------------------------------------------------------------|
|                               | Rotation Angle                      | 300 °                           |                                                                                      |
| Mechanical                    | Rotation Torque<br>(Detents Torque) | 20 mN·m±50 %                    | Small click:25 mN·m±50 %<br>Large click:35 mN·m±50 %<br>(Available to 100 mN·m max.) |
| Electrical                    | Nominal Total Resistance            | 10 k $\Omega$ (Tolerance ±20 %) |                                                                                      |
|                               | Taper                               | В                               |                                                                                      |
|                               | Power Rating                        | 0.1 W                           |                                                                                      |
|                               | Residual Resistance                 | 100 <b>Ω</b> max.               |                                                                                      |
|                               | Insulation Resistance               | 50 M $\Omega$ min. (250 Vdc)    |                                                                                      |
|                               | Linearity                           | ±3 % max.                       |                                                                                      |
|                               | Dielectric Withstand Voltage        | 250 Vac for 1 minute            |                                                                                      |
|                               | Noise Level                         | 47 mV max.                      |                                                                                      |
| Endurance                     | Operating Life                      | 30000 cycles min.               |                                                                                      |
| Minimum Quantity/Packing Unit |                                     | 50 pcs. (Tray Pack)             |                                                                                      |
| Quantity/Carton               |                                     | 250 pcs.                        |                                                                                      |