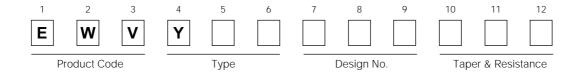

# Panasonic

Center Space Rotary Potentiometers

Japan

### Type: EWVYE/EWVYF/EWVYG

The large-diameter center space provides a high-quality operation feel

#### Features

- EWVYE ………Outer diameter: 39 mm Center space diameter: 20 mm EWVYF/EWVYG …Outer diameter: 44 mm Center space diameter: 25 mm
- Can have a built-in LED
- Smooth operation feel

#### Recommended Applications

- Temperature/blower control or mode switching for car air conditioners
- Volume control for car audio equipment

### Explanation of Part Numbers



#### Specifications

|                               |                                     | EWVYE                           | EWVYF/EWVYG                                                                          |
|-------------------------------|-------------------------------------|---------------------------------|--------------------------------------------------------------------------------------|
|                               | Rotation Angle                      | 300 °                           |                                                                                      |
| Mechanical                    | Rotation Torque<br>(Detents Torque) | 20 mN·m±50 %                    | Small click:25 mN·m±50 %<br>Large click:35 mN·m±50 %<br>(Available to 100 mN·m max.) |
| Ele