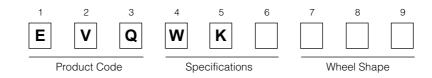

# Panasonic

Edge Drive Jog Encoders

Type: EVQWK



#### Features

- Tactile rotary operation and push operation
- Reflow soldering type available
- Anti-electrostatic measures available

### Recommended Applications

- Memory paging and transmitting
- Menu selection and input for Portable Electronic Equipment

# Explanation of Part Numbers



#### Specifications

| Mechanical                    | Encoder        | Detents            | 15 points                            |
|-------------------------------|----------------|--------------------|--------------------------------------|
|                               |                | Rotation Torque    | 1 mN·m to 10 mN·m                    |
|                               | Push-on Switch | Travel             | 0.3 mm (Thin-Type : 0.2 mm)          |
|                               |                | Operating Force    | 4.5 N±1.5 N                          |
| Electrical                    | Encoder        | Resolution         | 15 pulses/360 °                      |
|                               |                | Output Signals     | 2-Phases (A and B)                   |