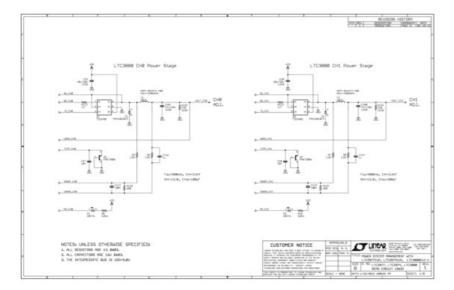

Solutions > Power Management > Switching Regulator > Step-Down (Buck) Regulators > External Power Switch Buck Controllers

## DC1962C-KIT - Starter Kit for Power System Management [Includes DC1962C, DC1613A]

Nov 13th 2013

DC1962C-KIT - Demo Board for:

LTC2977 - 8-Channel PMBus Power System Manager Featuring Accurate Output Voltage Measurement LTC2974 - 4-Channel PMBus Power System Manager Featuring Accurate Output Current Measurement LTC3880 - Dual Output PolyPhase Step-Down DC/DC Controller with Digital Power System Management



### LTpowerPlay

LTpowerPlay is a powerful development environment supporting Linear Technology's Digital Power System Management (PSM) products, providing unprecedented diagnostic and debug features.

Click here to download LTpowerPlay

# ORDER NOW

BUY

#### DOCUMENTATION

### Demo Board Design File

DC1962C - Design Files

#### Demo Board Manual

L DC1962C - Demo Manual

#### Demo Board Schematic

DC1962C - Schematic

#### PRODUCT

- LTC2974 4-Channel PMBus Power System Manager Featuring Accurate Output Current Measurement
- LTC2977 8-Channel PMBus Power System Manager Featuring Accurate Output Voltage Measurement
- LTC3880 Dual Output PolyPhase Step-Down DC/DC Controller with Digital Power System Management

### RELATED SOLUTIONS



Altera Stratix V GX FPGA Development Kit

is (Secti