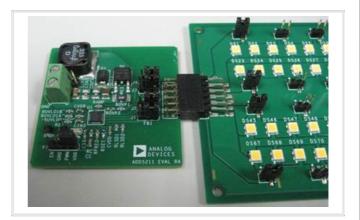

# **Product Details**

ADD5211CP-EVALZ is the ADD5211 driver board and the LED Board.

ADD5211EB-EVALZ is just the ADD5211 driver board.