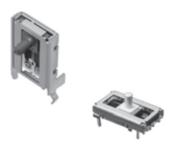

#### Linear Position Sensors

Type: **EVAW7** 

- Features
- A wide variety of operation strokes
- Long life and high resolution

#### ■ Recommended Applications

Car headlight angle detection sensor