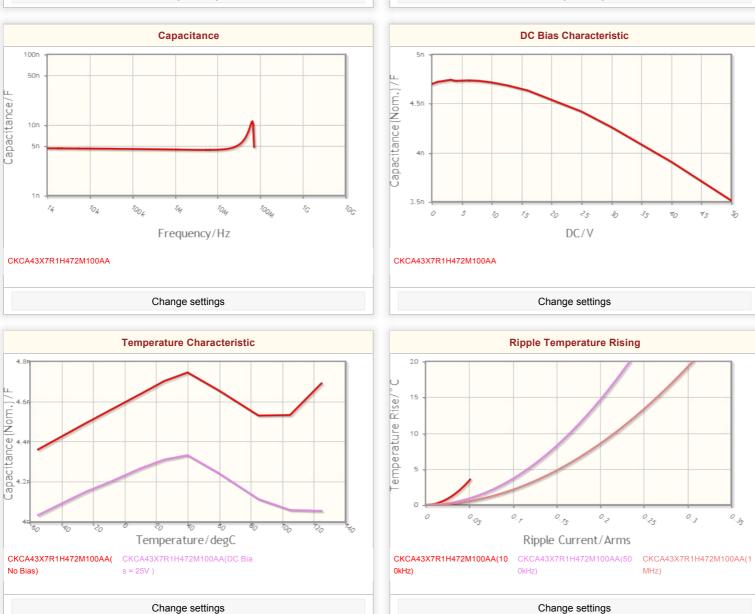

## Characteristic Graph (This is reference data, and does not guarantee the products characteristics.)