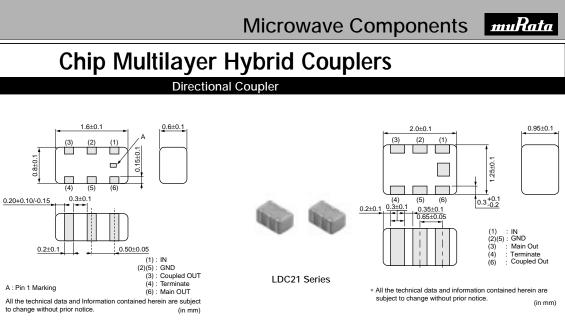

Microwave Components

8

Operating Temperature Range: -40°C to +85°C

LDC18 Series

0.8±0.1

 This PDF catalog is downloaded from the website of Murata Manufacturing co., Itd. Therefore, it's specifications are subject to change or our products in it may be discontinued without advance notice. Please check with our sales representatives or product engineers before ordering.
This PDF catalog has only typical specifications because there is no space for detailed specifications. Therefore, please approve our product specifications or transact the approval sheet for product specifications before order 07.06.20 ANote