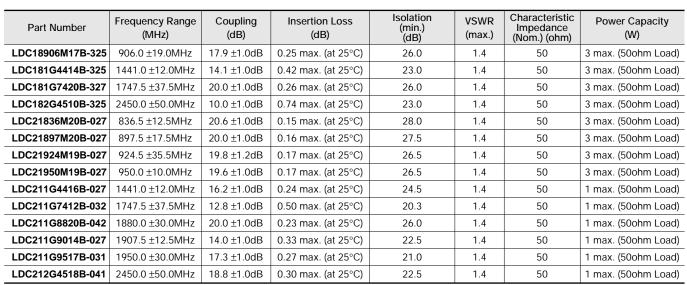

Microwave Components

8

Operating Temperature Range: -40°C to +85°C

LDC18 Series

0.8±0.1

 This PDF catalog is downloaded from the website of Murata Manufacturing co., Itd. Therefore, it's specifications are subject to change or our products in it may be discontinued without advance notice. Please check with our sales representatives or product engineers before ordering.
This PDF catalog has only typical specifications because there is no space for detailed specifications. Therefore, please approve our product specifications or transact the approval sheet for product specifications before order 07.06.20 ANote