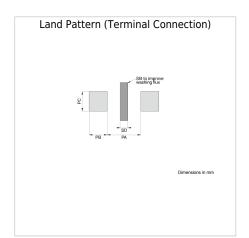

|                               | Size             |
|-------------------------------|------------------|
| Length(L)                     | 4.50mm ±0.40mm   |
| Width(W)                      | 3.20mm ±0.40mm   |
| Thickness(T)                  | 2.00mm ±0.20mm   |
| Terminal Width(B)             | 0.20mm Min.      |
| Terminal Spacing(G)           |                  |
| Recommended Land Pattern (PA) | 3.10mm to 3.70mm |
| Recommended Land Pattern (PB) | 1.20mm to 1.40mm |
| Recommended Land Pattern (PC) | 2.40mm to 3.20mm |
| Recommended Slit Pattern (SD) | 1.00mm to 1.30mm |