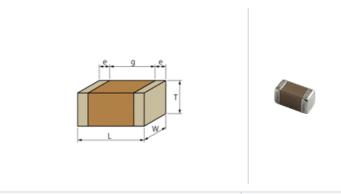

## **Shape**

| L size                                | 1.0 ±0.05mm   |
|---------------------------------------|---------------|
| W size                                | 0.5 ±0.05mm   |
| Tsize                                 | 0.3 ±0.03mm   |
| External terminal width e             | 0.1 to 0.35mm |
| Distance between external terminals g | 0.3mm min.    |
| Size code in inch(mm)                 | 0402 (1005M)  |