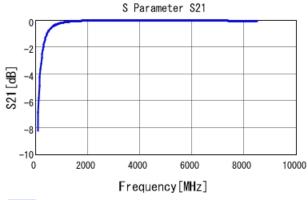

"#" indicates a package specification code.

GJM0335C1E6R7BB01 S21 DC0V, 25degC

4 of 4

1. This datasheet is downloaded from the website of Murata Manufacturing Co., Ltd. Therefore, it's specifications are subject to change or our products in it may be discontinued without advance notice. Please check with our sales representatives or product engineers before ordering.