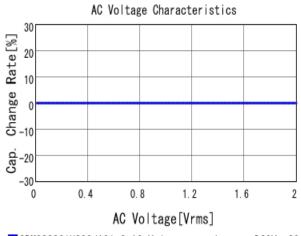

### Characteristic Data

The charts below may show another part number which shares its characteristics.

GRM0332C1H200JA01 C-AC Voltage capchange, DCOV, 20.0d

3 of 4

1. This datasheet is downloaded from the website of Murata Manufacturing Co., Ltd. Therefore, it's specifications are subject to change or our products in it may be discontinued without advance notice. Please check with our sales representatives or product engineers before ordering.