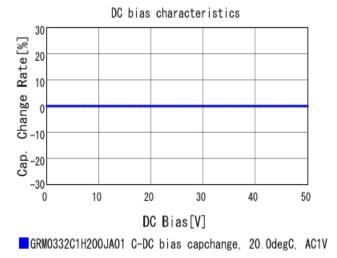

### Characteristic Data

The charts below may show another part number which shares its characteristics.

GRM0332C1H200JA01 C-AC Voltage capchange, DCOV, 20.0d

3 of 4

1. This datasheet is downloaded from the website of Murata Manufacturing Co., Ltd. Therefore, it's specifications are subject to change or our products in it may be discontinued without advance notice. Please check with our sales representatives or product engineers before ordering.