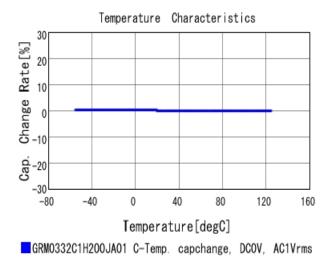

### Characteristic Data

The charts below may show another part number which shares its characteristics.

GRM0332C1H200JA01 C-AC Voltage capchange, DCOV, 20.0d

3 of 4

1. This datasheet is downloaded from the website of Murata Manufacturing Co., Ltd. Therefore, it's specifications are subject to change or our products in it may be discontinued without advance notice. Please check with our sales representatives or product engineers before ordering.