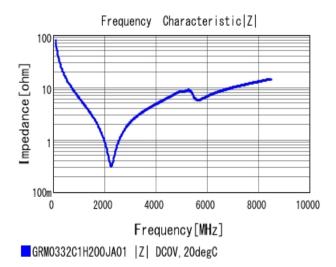

### Characteristic Data

The charts below may show another part number which shares its characteristics.

GRM0332C1H200JA01 C-AC Voltage capchange, DCOV, 20.0d

3 of 4

1. This datasheet is downloaded from the website of Murata Manufacturing Co., Ltd. Therefore, it's specifications are subject to change or our products in it may be discontinued without advance notice. Please check with our sales representatives or product engineers before ordering.