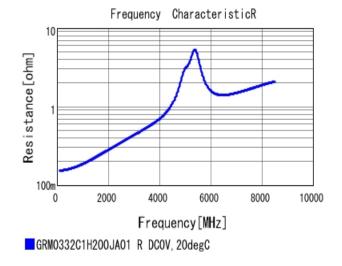

### Characteristic Data

The charts below may show another part number which shares its characteristics.

GRM0332C1H200JA01 C-AC Voltage capchange, DCOV, 20.0d

3 of 4

1. This datasheet is downloaded from the website of Murata Manufacturing Co., Ltd. Therefore, it's specifications are subject to change or our products in it may be discontinued without advance notice. Please check with our sales representatives or product engineers before ordering.