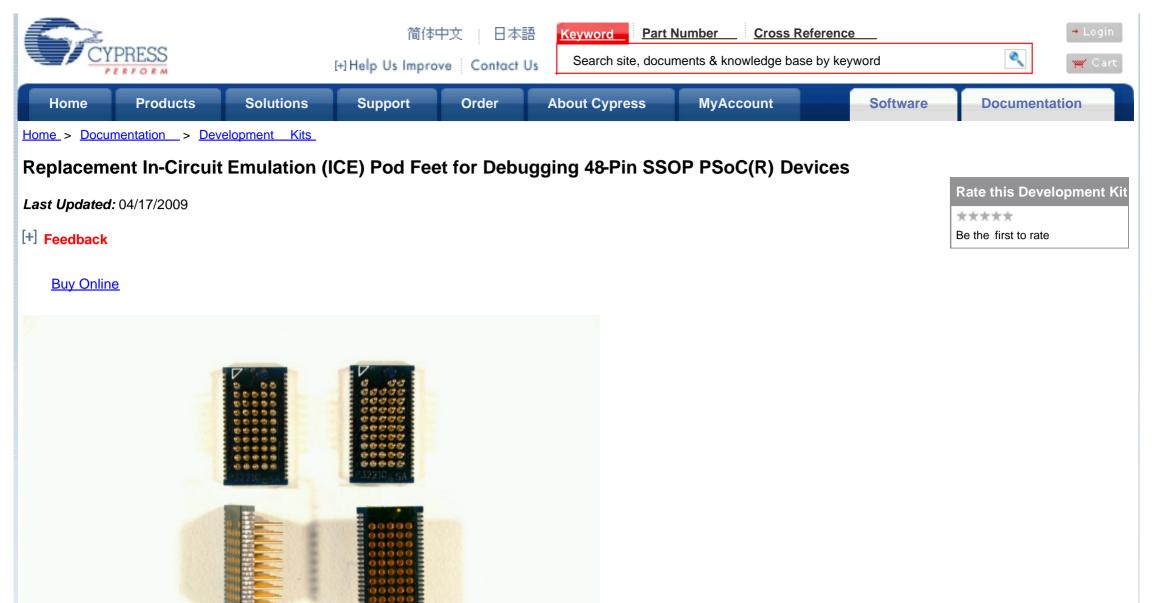

## Hardware Description

CY3250-48SSOP-FK contains four (4) 48 -pin SSOP ICE pod feet for debugging 48 -pin SSOP PSoC devices with the CY3215 -DK In -Circuit Emulator (ICE) and accessory CY3250-2xxxxICE Pod Kits. CY3215-DK and CY3250-2xxxx kits sold separately.