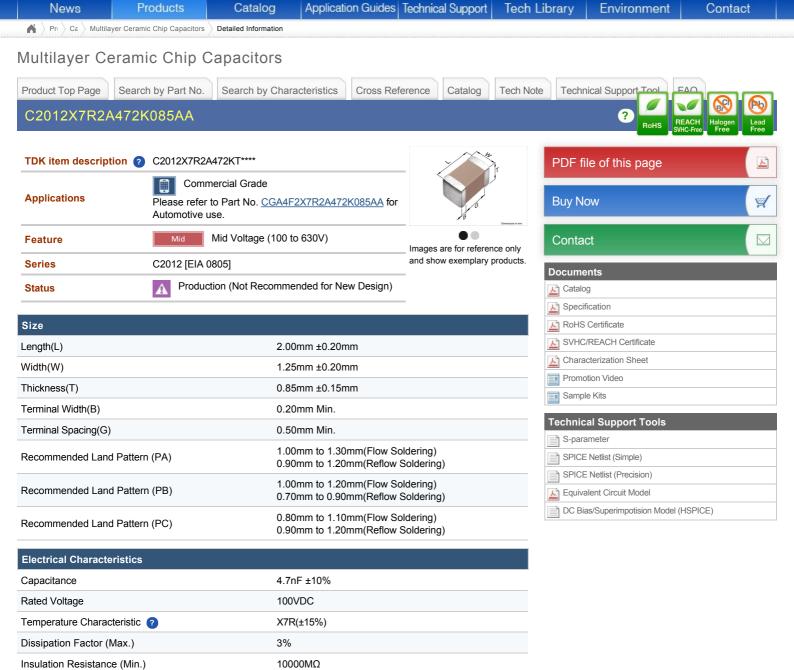

## Characteristic Graph (This is reference data, and does not guarantee the products characteristics.)

Punched (Paper)Taping [180mm Reel]

Flow

No

Reflow

4000pcs

Other

Soldering Method