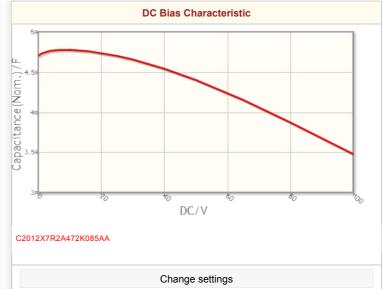

## Characteristic Graph (This is reference data, and does not guarantee the products characteristics.)

Punched (Paper)Taping [180mm Reel]

Flow

No

Reflow

4000pcs

Other

Soldering Method