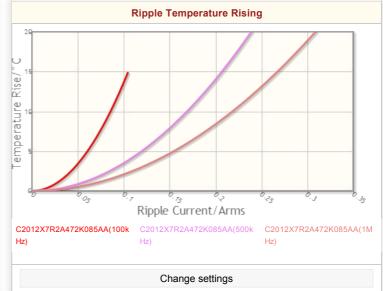

About TDK ENGLISH TDK Worldwide

Search by Part Number or Keywo Search



## Characteristic Graph (This is reference data, and does not guarantee the products characteristics.)

Punched (Paper)Taping [180mm Reel]

Flow

No

Reflow

4000pcs



Other

Soldering Method

Package Quantity

AEC-Q200

Packing















## **Products**

- » Search by Part No. » Search by Characteristics » Distributor Inventory Check
- » Capacitors
- » Inductors (Coils)
- » EMC Components
- » RF / SAW Components and Modules
- » Voltage / Current / Temperature Protection Devices
- » Sensors and Sensor Systems
- » Ceramic Switching / Heating, Piezo Components and

Buzzers

- » Transformers
- » Ferrites and Accessories
- » Noise Suppressing / Magnetic Sheet

» Anechoic Chambers and Radio Wave Absorbers

- » Power Supplies
- » Magnets
- » Flash Storages
- » Wireless Charging
- » FA Systems
- » Transparent Conductive Film
- » Micro Modules (Substrates with Built-in ICs, Products Utilizing with SESUB)
- » Solar Cells
- » Biosensor

**Application Guides Technical Support Tech Library** 

**Environment** 

Contact

News Home

Ab