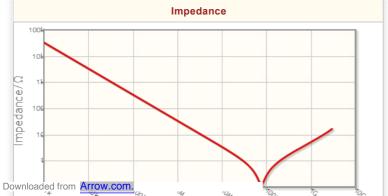

## Characteristic Graph (This is reference data, and does not guarantee the products characteristics.)

Punched (Paper)Taping [180mm Reel]

Flow

No

Reflow

4000pcs

Other

Soldering Method