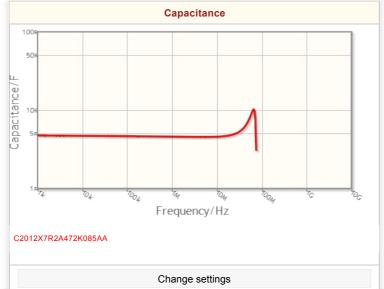

## Characteristic Graph (This is reference data, and does not guarantee the products characteristics.)

Punched (Paper)Taping [180mm Reel]

Flow

No

Reflow

4000pcs

Other

Soldering Method