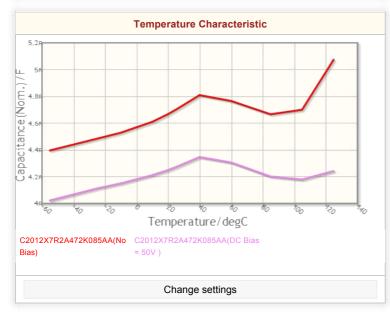

## Characteristic Graph (This is reference data, and does not guarantee the products characteristics.)

Punched (Paper)Taping [180mm Reel]

Flow

No

Reflow

4000pcs

Other

Soldering Method