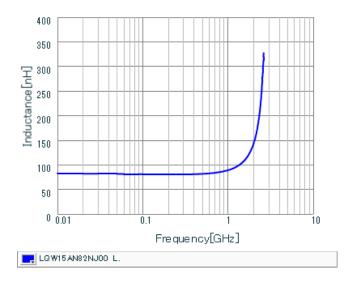

### Characteristic Data

Inductance - Frequency Characteristics

Q-Frequency Characteristics

3 of 3