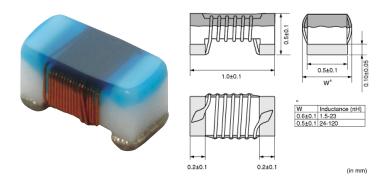

"#" indicates a package specification code.

Size Code 1005 (0402) in mm (in inch), Wound Type

< List of part numbers with package codes > LQW15AN82NJ00B LQW15AN82NJ00D

### Appearance & Shape

## **Specifications**

| L size                                                             | 1.0±0.1mm      |
|--------------------------------------------------------------------|----------------|
| W size                                                             | 0.5±0.1mm      |
| T size                                                             | 0.5±0.1mm      |
| Size code inch (mm)                                                | 0402 (1005)    |
| Inductance                                                         | 82nH±5%        |
| Inductance Test Frequency                                          | 100MHz         |
| Rated current (Itemp) (Based on Temperature rise)                  | 130mA          |
| Max. of DC resistance                                              | 2.24Ω          |
| Q(min.)                                                            | 20             |
| Q Test Frequency                                                   | 150MHz         |
| Self resonance frequency (min.)                                    | 2.3GHz         |
| Operating Temperature Range(Self-temperature rise is not included) | -55°C to 125°C |
| Brand                                                              | Murata         |
| Series                                                             | LQW15AN_00     |