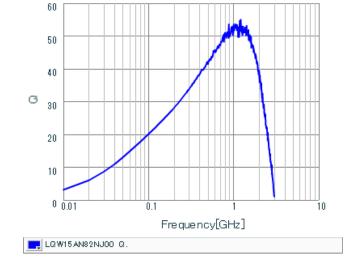

### Characteristic Data

Inductance - Frequency Characteristics

Q-Frequency Characteristics

3 of 3