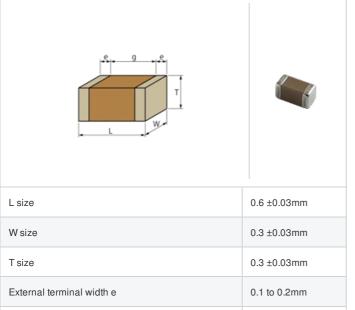

## Shape

## **Specifications**

Size code in inch(mm)

Distance between external terminals g

| Capacitance                                      | 430pF ±10%  |
|--------------------------------------------------|-------------|
| Rated voltage                                    | 25Vdc       |
| Temperature characteristics (complied standard)  | X5R(EIA)    |
| Capacitance change rate                          | ±15.0%      |
| Temperature range of temperature characteristics | -55 to 85°C |
| Operating temperature range                      | -55 to 85°C |

0.2mm min.

0201 (0603M)

1 of 1

<sup>1.</sup> This datasheet is downloaded from the website of Murata Manufacturing Co., Ltd. Therefore, it's specifications are subject to change or our products in it may be discontinued without advance notice. Please check with our sales representatives or product engineers before ordering.