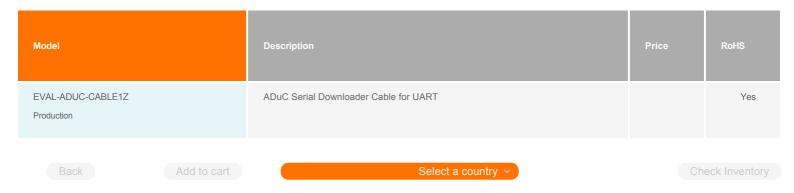

# EVAL-ADUC-CABLE1Z

Serial downloader cable for UART: EVAL-ADUC-CABLE1Z

## Buy

Pricing displayed is based on 1-piece. The USA list pricing shown is for budgetary use only, shown in United States dollars (FOB USA per unit), and is subject to change. International prices may vary due to local duties, taxes, fees and exchange rates.