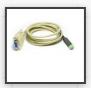

# EVAL-ADUC-CABLE1Z

Serial downloader cable for UART: EVAL-ADUC-CABLE1Z

## **Product Details**

This adapter is for use on UART targets powered at 3V to 5.5V. It consists of a small PCB included in a 1.5m long cable to provide easy interface from a standard PC COM port to the UART of the ADuC8xx and ADuC7xxx evaluation boards that have UART capability. It can be used for download, debug and general purpose communication via UART. It is based on an ADM3202 RS232 interface device. It provides an alternate to the 4-wire UART-to-PC interface as described in UC-006.