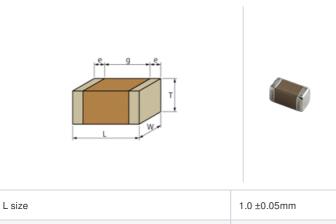

## Shape

W size

T size

|             | Pa |
|-------------|----|
| 1.0 ±0.05mm |    |
| 0.5 ±0.05mm | (  |
| 0.5 ±0.05mm |    |

0.15 to 0.35mm

0.3mm min.

0402 (1005M)

| 8 |   |
|---|---|
|   |   |
| n | 1 |
| n | φ |