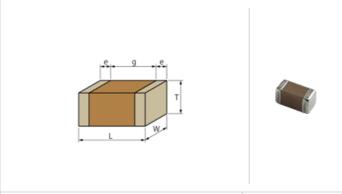

## **Shape**

| L size                                | 1.6 ±0.1mm   |
|---------------------------------------|--------------|
| W size                                | 0.8 ±0.1mm   |
| Tsize                                 | 0.8 ±0.1mm   |
| External terminal width e             | 0.2 to 0.5mm |
| Distance between external terminals g | 0.5mm min.   |
| Size code in inch(mm)                 | 0603 (1608M) |