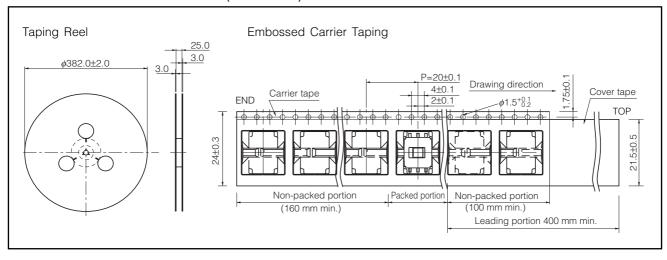

# ■ Packaging Specifications Standard Reel Dimensions in mm (not to scale)

- Application Notes:
- Operating force should be applied at the center of the lever.