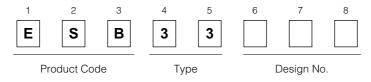

Panasonic Push Switches/ESB33

## ESB33 Vertical Push Switches

# Type: **ESB33 (H=6.0 mm)**

#### Features

- Low profile (H=6.0 mm)
- 3 N and 5 N operating force availables
- A wide range of acceptable currents from microcomputer controls to relay control signals

#### ■ Recommended Applications

- Operation switches for automobiles (heater con trol switches etc.)
- Secondary power switches for lower voltage in consumer electronic equipment and different types of mode switches





#### ■ Explanation of Part Numbers



#### ■ Specifications

| Rating                        | 50 μA 3 Vdc to 0.2 A 14 Vdc (Resistive load)                              |  |  |
|-------------------------------|---------------------------------------------------------------------------|--|--|
| Travel                        | Lock travel=1.5 mm Full travel=2.3 mm                                     |  |  |
| Mounting Height               | 6.0 mm                                                                    |  |  |
| Poles and Throws              | 2-poles 2-throws                                                          |  |  |
| Operating Mode                | Self-lock, Non-lock                                                       |  |  |
| Switching Mode                | Non-shorting