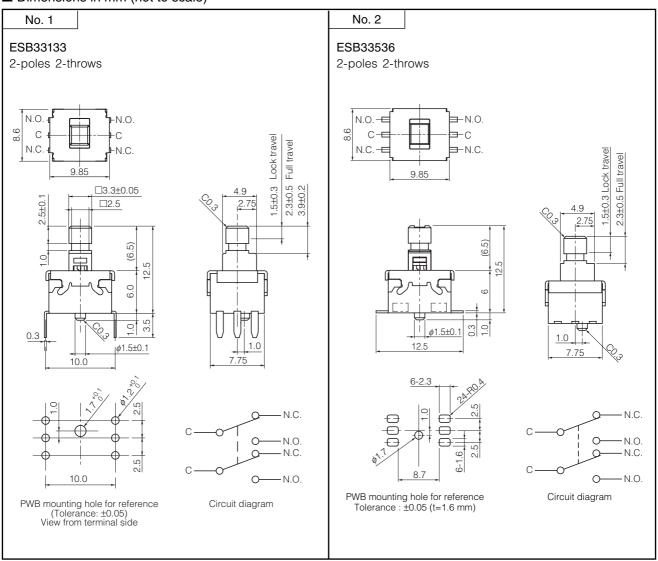

/b>     ' - '  | Polyethylene Bag<br>(Bulk) | 3.0 N±1.0 N       | ESB33133     | Light Yellow |
| NL             |                     |                            |                   | ESB33134     |              |
| PP             |                     |                            | Bulk) 5.0 N±1.5 N | ESB33153     | Black        |
| NL             |                     |                            |                   | ESB33154     |              |
| PP             | PP Surface NL Mount | Embossed Taping<br>(Reel ) | 3.0 N±1.0 N       | ESB33535     | Light Yellow |
| NL             |                     |                            |                   | ESB33536     |              |

Note: PP=Self-lock NL=Non-lock

Panasonic Push Switches/ESB33

#### ■ Dimensions in mm (not to scale)



# ■ Packaging Specifications Standard Reel Dimensions in mm (not to scale)



- Application Notes:
- Operating force should be applied at the center of the lever.