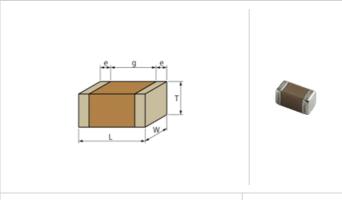

## **Shape**

| L size                                | 1.6 ±0.1mm   |
|---------------------------------------|--------------|
| W size                                | 0.8 ±0.1mm   |
| Tsize                                 | 0.8 ±0.1mm   |
| External terminal width e             | 0.2 to 0.5mm |
| Distance between external terminals g | 0.5mm min.   |
| Size code in inch(mm)                 | 0603 (1608M) |