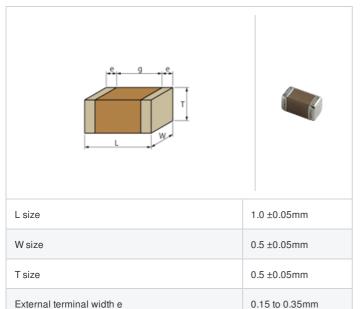

## Shape

## **Specifications**

Size code in inch(mm)

Distance between external terminals g

| Capacitance                                      | 16pF ±5%     |
|--------------------------------------------------|--------------|
| Rated voltage                                    | 50Vdc        |
| Temperature characteristics (complied standard)  | COG(EIA)     |
| Temperature coefficient                          | 0±30ppm/°C   |
| Temperature range of temperature characteristics | 25 to 125°C  |
| Operating temperature range                      | -55 to 125°C |