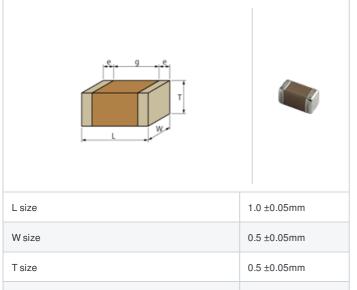

## Shape

## **Specifications**

Size code in inch(mm)

External terminal width e

Distance between external terminals g

| Capacitance                                      | 39000pF±5%   |
|--------------------------------------------------|--------------|
| Rated voltage                                    | 16Vdc        |
| Temperature characteristics (complied standard)  | X7R(EIA)     |
| Capacitance change rate                          | ±15.0%       |
| Temperature range of temperature characteristics | -55 to 125°C |
| Operating temperature range                      | -55 to 125°C |

0.15 to 0.35mm

0.3mm min.

0402 (1005M)

1 of 1

<sup>1.</sup> This datasheet is downloaded from the website of Murata Manufacturing Co., Ltd. Therefore, it's specifications are subject to change or our products in it may be discontinued without advance notice. Please check with our sales representatives or product engineers before ordering.